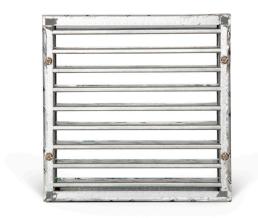

The Kilargo Intumescent Fire Damper is manufactured with parallel intumescent slats mounted in a rigid steel frame. In the event of a fire, the increase in temperature will cause the intumescent slats to expand and fuse together to provide a fire and hot smoke barrier. Intumescent Fire Dampers are available as a square or round cell and are also available mounted in sleeve.

Stock sizes are held, however, any size can be manufactured upon request.