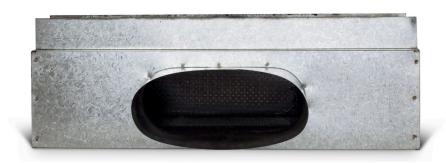

## **LINEAR BOX SIDE BOOT (SB)**

Airfoil's Linear Box Side Boot is manufactured from 0.55mm galvanised sheet metal. The box can be insulated in 5mm rubber, 10mm rubber, 13mm fibreglass, 25mm fibreglass, 38mm fibreglass or 50mm fibreglass. The spigot is placed on the long side as standard.

## **Linear Box Side Boot Options**

No insulation, 5mm rubber, 10mm rubber, 13mm fibreglass, 25mm fibreglass, 38mm fibreglass or 50mm fibreglass are all available on request

- Optional 'H' box for supply and return applications
- Optional "stepped" design