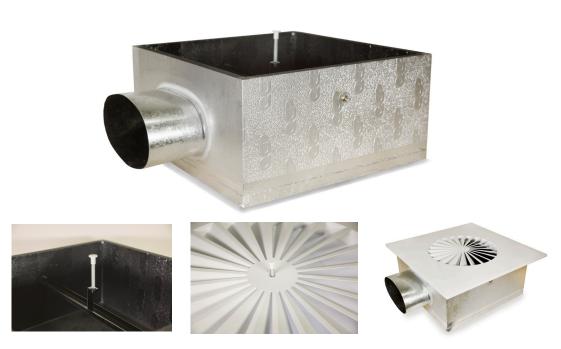

## **SWIRL CUSHION BOX (SWCB)**

Airfoil's Swirl Cushion box is manufactured to suit our range of Swirl Diffusers. It can be produced in steel or our fire-rated pre-insulated poly panel board. The box is manufactured with an internal "T" brace and comes complete with the root nut to match the centre swirl screw for easy installation.

The fitting can be manufactured to any desired specification allowing for special height requirements and difficult spigot placements.

Airfoil's range of fire-rated pre-insulated poly panel board cushion boxes are a lightweight alternative to our metal versions.

**Product specification codes:** 

**SWCB** Swirl Cushion Box