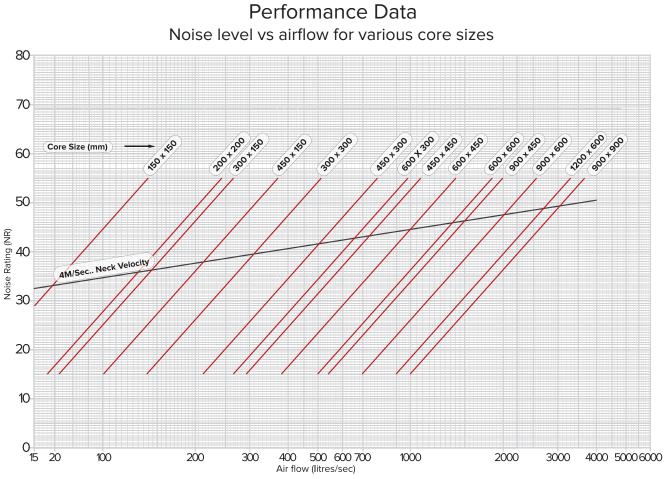

# HALF CHEVRON GRILLE (3AR45)

Selection and performance data have been derived from testing in the laboratories of acoustic and vibration engineers Louis A. Challis & Associates Pty. Ltd. , 246-248 Dowling, Street, Kings Cross, Sydney 2000.