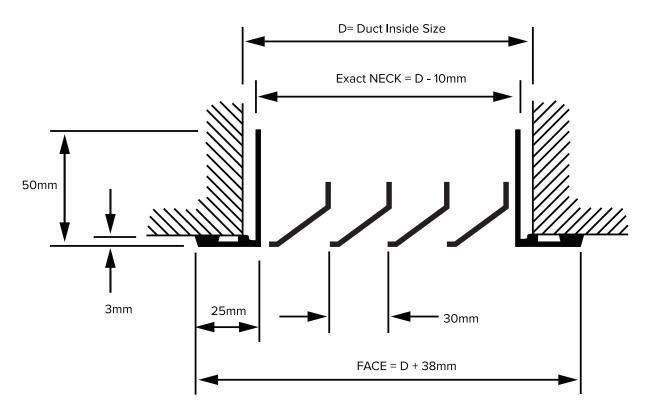

making it happen sooner ...



# HALF CHEVRON GRILLE (3AR45)

The Airfoil Half Chevron is manufactured from high quality extruded aluminium. It is suitable for use as either a sidewall or ceiling mount return air grille. The half chevron features horizontal fixed louvre blades spaced at 30mm centres. The total free area is approximately 70% and are ideal for wall or ceiling return as well as air transfer applications.





# HALF CHEVRON GRILLE (3AR45)

### Cross sectional diagram



# HALF CHEVRON GRILLE (3AR45)

Performance Data Static pressure vs airflow for various core sizes



# HALF CHEVRON GRILLE (3AR45)



Selection and performance data have been derived from testing in the laboratories of acoustic and vibration engineers Louis A. Challis & Associates Pty. Ltd. , 246-248 Dowling, Street, Kings Cross, Sydney 2000.