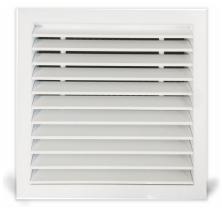

# HALF CHEVRON GRILLE (3AR45)

The Airfoil Half Chevron is manufactured from high quality extruded aluminium. It is suitable for use as either a sidewall or ceiling mount return air grille. The half chevron features horizontal fixed louvre blades spaced at 30mm centres. The total free area is approximately 70% and are ideal for wall or ceiling return as well as air transfer applications.