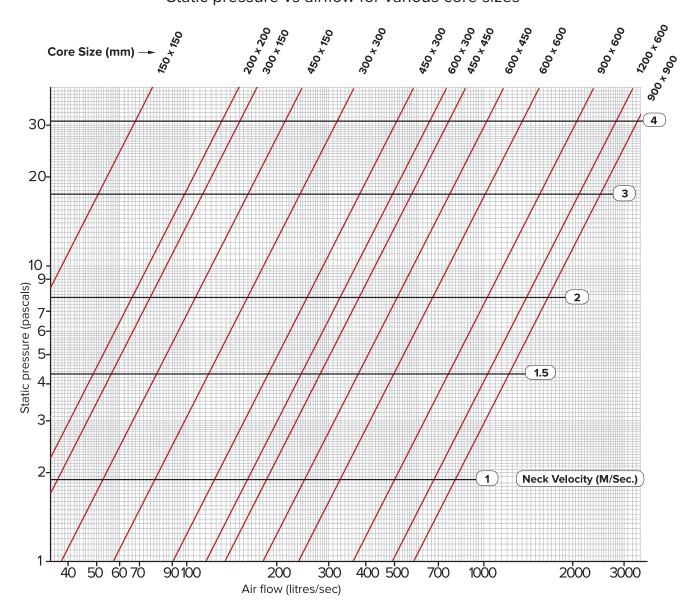

# HALF CHEVRON GRILLE (3AR45)

Performance Data Static pressure vs airflow for various core sizes

# HALF CHEVRON GRILLE (3AR45)

Selection and performance data have been derived from testing in the laboratories of acoustic and vibration engineers Louis A. Challis & Associates Pty. Ltd. , 246-248 Dowling, Street, Kings Cross, Sydney 2000.