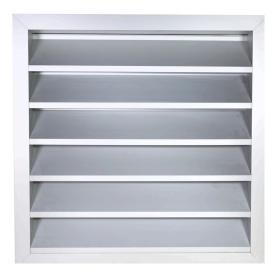

## WEATHERPROOF LOUVRE (WLBS)

Airfoil's Weatherproof Louvre is manufactured entirely from sturdy aluminium extrusion. The grilles are specifically designed to minimise the ingress of rainwater under normal climatic conditions. Bird mesh back plate is standard.

#### **Product specification codes:**

**WLBS** Weatherproof louvre with bird mesh. Specification: Product code + size.

Example: WLBS 150x150

Weatherproof louvre with bird mesh 150mm x 150mm