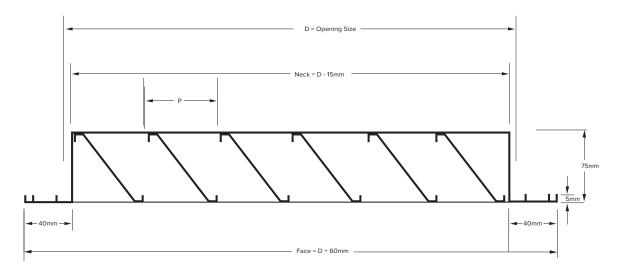

### Cross sectional diagram

Performance Data
Static pressure vs airflow for various core sizes