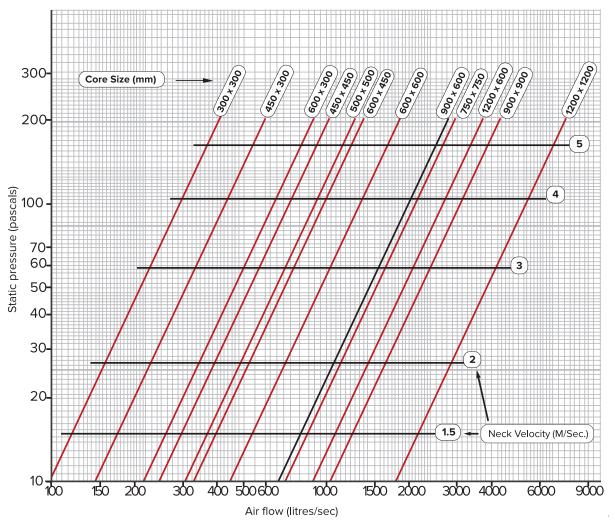

### Cross sectional diagram

Performance Data
Static pressure vs airflow for various core sizes