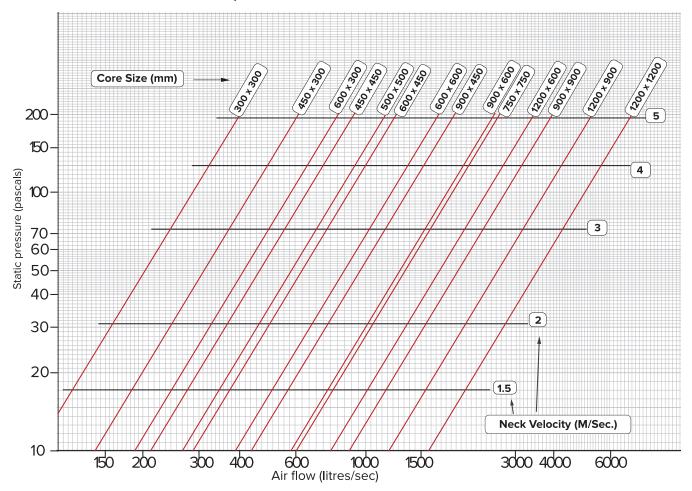

### Cross sectional diagram

Performance Data
Static pressure vs airflow for various core sizes