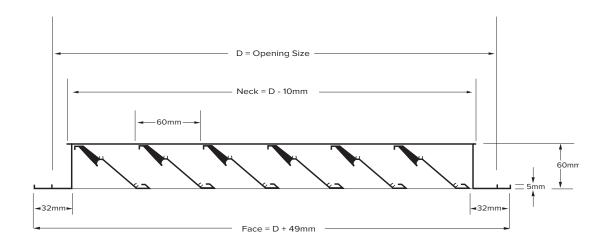

### Cross sectional diagram

Performance Data
Static pressure vs airflow for various core sizes