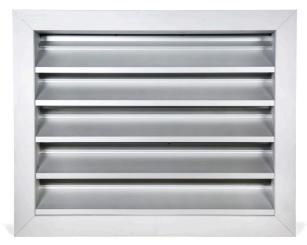

## **WEATHERPROOF LOUVRE (YLBS)**

Airfoil's Weatherproof Louvre is manufactured entirely from sturdy aluminium extrusion. The grilles are specifically designed to minimise the ingress of rainwater under normal climatic conditions. Bird mesh back plate is standard.

#### **Product specification codes:**

YLBS Double trap blade weatherproof louvre with bird mesh. Specification: Product code + size.

Example: YLBS 150x150

Double trap blade weatherproof louvre with bird mesh 150mm x 150mm