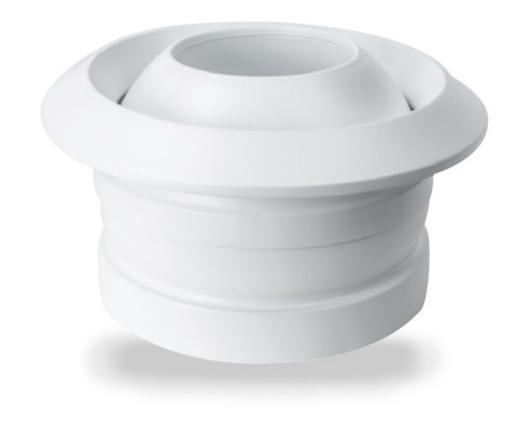

#### PRODUCT DESCRIPTION AND APPLICATION

Airfoil's Eyeball Jet Nozzle Diffuser (EJND-350) is crafted from lightweight yet durable aluminum, representing one of the market's most sought-after and top-quality diffusers. Engineered to propel large volumes of air across significant distances, this diffuser is designed for superior performance.

Air is channeled through its inner concave cylinder eyeball, projecting at a 30° throw radius, ensuring swift acceleration through the 185mm opening of the diffuser. With a nominal neck size of 410mm and an exact neck size of 347mm, complemented by a front fascia frame size of 399mm, installation is convenient, aided by the easily removable front fascia.

The EJND-350 boasts a significant advantage: its manually adjustable 360° rotating eyeball. This feature allows for precise directional airflow control, directing air precisely to targeted areas as needed.