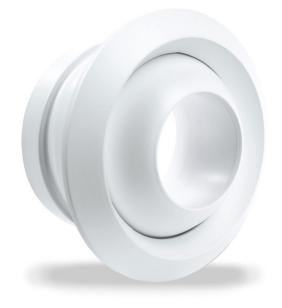

#### PRODUCT DESCRIPTION AND APPLICATION

Airfoil's Eyeball Jet Nozzle Diffuser (EJND-350) is crafted from lightweight yet durable aluminum, representing one of the market's most sought-after and top-quality diffusers. Engineered to propel large volumes of air across significant distances, this diffuser is designed for superior performance.

Air is channeled through its inner concave cylinder eyeball, projecting at a 30° throw radius, ensuring swift acceleration through the 185mm opening of the diffuser. With a nominal neck size of 410mm and an exact neck size of 347mm, complemented by a front fascia frame size of 399mm, installation is convenient, aided by the easily removable front fascia.

The EJND-350 boasts a significant advantage: its manually adjustable 360° rotating eyeball. This feature allows for precise directional airflow control, directing air precisely to targeted areas as needed.