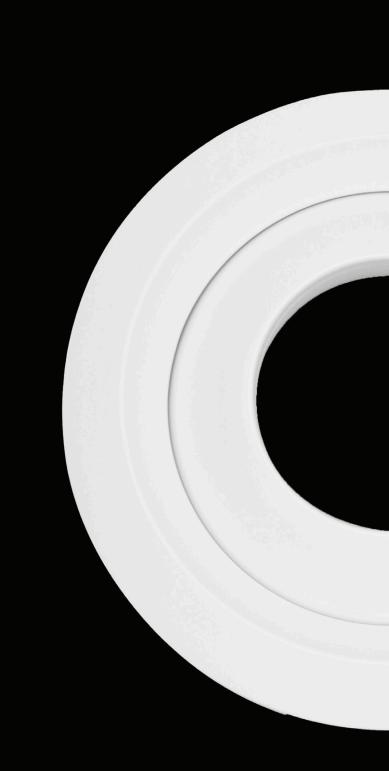

#### PRODUCT DESCRIPTION AND APPLICATION

Airfoil's Eyeball Jet Nozzle Diffuser (EJND-350) is crafted from lightweight yet durable aluminum, representing one of the market's most sought-after and top-quality diffusers. Engineered to propel large volumes of air across significant distances, this diffuser is designed for superior performance.

Air is channeled through its inner concave cylinder eyeball, projecting at a 30° throw radius, ensuring swift acceleration through the 185mm opening of the diffuser. With a nominal neck size of 410mm and an exact neck size of 347mm, complemented by a front fascia frame size of 399mm, installation is convenient, aided by the easily removable front fascia.

The EJND-350 boasts a significant advantage: its manually adjustable 360° rotating eyeball. This feature allows for precise directional airflow control, directing air precisely to targeted areas as needed.