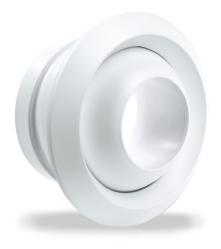

#### PRODUCT DESCRIPTION AND APPLICATION

Airfoil's Eyeball Jet Nozzle Diffuser (EJND-350) is crafted from lightweight yet durable aluminum, representing one of the market's most sought-after and top-quality diffusers. Engineered to propel large volumes of air across significant distances, this diffuser is designed for superior performance.

Air is channeled through its inner concave cylinder eyeball, projecting at a 30° throw radius, ensuring swift acceleration through the 185mm opening of the diffuser. With a nominal neck size of 410mm and an exact neck size of 347mm, complemented by a front fascia frame size of 399mm, installation is convenient, aided by the easily removable front fascia.

The EJND-350 boasts a significant advantage: its manually adjustable 360° rotating eyeball. This feature allows for precise directional airflow control, directing air precisely to targeted areas as needed.