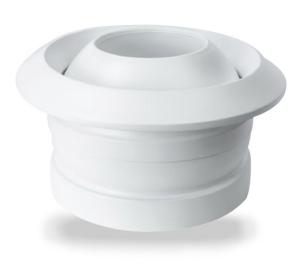

#### PRODUCT DESCRIPTION AND APPLICATION

Airfoil's Eyeball Jet Nozzle Diffuser (EJND-350) is crafted from lightweight yet durable aluminum, representing one of the market's most sought-after and top-quality diffusers. Engineered to propel large volumes of air across significant distances, this diffuser is designed for superior performance.

Air is channeled through its inner concave cylinder eyeball, projecting at a 30° throw radius, ensuring swift acceleration through the 185mm opening of the diffuser. With a nominal neck size of 410mm and an exact neck size of 347mm, complemented by a front fascia frame size of 399mm, installation is convenient, aided by the easily removable front fascia.