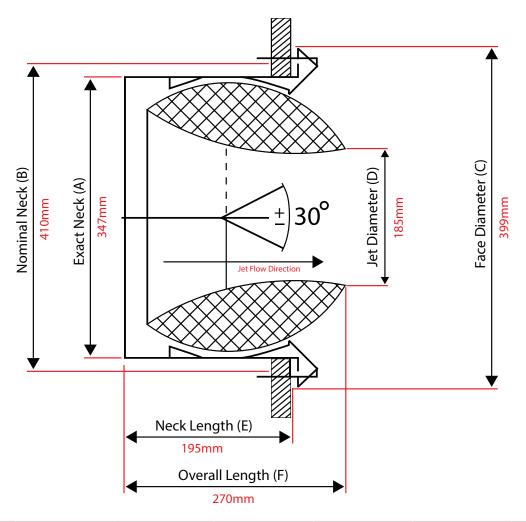

## **CROSS SECTIONAL DIAGRAM**

| ORDERING<br>CODE | EXACT<br>NECK | NOMINAL<br>NECK | FACE<br>DIAMETER | JET<br>DIAMETER | NECK<br>LENGTH | OVERALL<br>LENGTH |
|------------------|---------------|-----------------|------------------|-----------------|----------------|-------------------|
|                  | A             | В               | С                | D               | E              | F                 |
| EJND-350         | 347mm         | 410mm           | 399mm            | 185mm           | 195mm          | 270mm             |