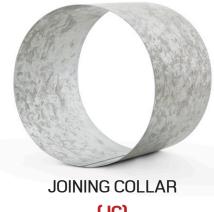

#### PRODUCT DESCRIPTION AND APPLICATION

Airfoil's Australian Made **Joining Collar (JC)** is designed specifically for connecting flexible ducts in various applications. Crafted to the highest standard from 0.55 mm Galvanised sheet metal, the Joining Collar accommodates all common duct sizes, ensuring compatibility and seamless integration.

## JOINING COLLARS

### **PRODUCT ORDERING CODES**

| CODES | SIZES                         |
|-------|-------------------------------|
| JC10  | Joining Collar 100mm diameter |
| JC15  | Joining Collar 150mm diameter |
| JC20  | Joining Collar 200mm diameter |
| JC25  | Joining Collar 250mm diameter |
| JC30  | Joining Collar 300mm diameter |
| JC35  | Joining Collar 350mm diameter |
| JC40  | Joining Collar 400mm diameter |
| JC45  | Joining Collar 450mm diameter |
| JC50  | Joining Collar 500mm diameter |