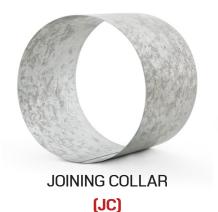

#### PRODUCT DESCRIPTION AND APPLICATION

Airfoil's Australian Made **Joining Collar (JC)** is designed specifically for connecting flexible ducts in various applications. Crafted to the highest standard from 0.55 mm Galvanised sheet metal, the Joining Collar accommodates all common duct sizes, ensuring compatibility and seamless integration.

## JOINING COLLARS

### **PRODUCT ORDERING CODES**

| CODES | SIZES                         |
|-------|-------------------------------|
| JC10  | Joining Collar 100mm diameter |
| JC15  | Joining Collar 150mm diameter |
| JC20  | Joining Collar 200mm diameter |
| JC25  | Joining Collar 250mm diameter |
| JC30  | Joining Collar 300mm diameter |
| JC35  | Joining Collar 350mm diameter |
| JC40  | Joining Collar 400mm diameter |
| JC45  | Joining Collar 450mm diameter |
| JC50  | Joining Collar 500mm diameter |