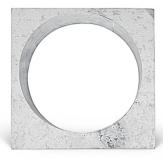

Airfoil's Australian Made **Starting Collar (SC)** finds frequent use in situations where flexible duct is mounted to rigid duct. Manufactured with precision and durability in mind, the Starting Collar is engineered to provide reliable connections between different duct types.

## STARTING COLLARS SC

#### **PRODUCT ORDERING CODES**

| CODES | SIZES                          |
|-------|--------------------------------|
| SC15  | Starting Collar 150mm diameter |
| SC20  | Starting Collar 200mm diameter |
| SC25  | Starting Collar 250mm diameter |
| SC30  | Starting Collar 300mm diameter |
| SC35  | Starting Collar 350mm diameter |
| SC40  | Starting Collar 400mm diameter |
| SC45  | Starting Collar 450mm diameter |
| SC50  | Starting Collar 500mm diameter |