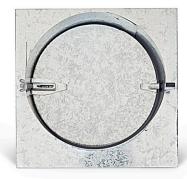

For enhanced functionality, Airfoil offers the Australian Made **Starting Collar with optional Volume Control Blade (SCVCB)**. This feature enables users to balance air flows effectively during commissioning, ensuring optimal performance and efficiency in HVAC systems.

# STARTING COLLARS WITH VOLUME CONTROL BLADE SCVCB

#### **PRODUCT ORDERING CODES**

| CODES   | SIZES                                                    |
|---------|----------------------------------------------------------|
| SCVCB15 | Starting Collar with Volume Control Blade 150mm diameter |
| SCVCB20 | Starting Collar with Volume Control Blade 200mm diameter |
| SCVCB25 | Starting Collar with Volume Control Blade 250mm diameter |
| SCVCB30 | Starting Collar with Volume Control Blade 300mm diameter |
| SCVCB35 | Starting Collar with Volume Control Blade 350mm diameter |
| SCVCB40 | Starting Collar with Volume Control Blade 400mm diameter |
| SCVCB45 | Starting Collar with Volume Control Blade 450mm diameter |
| SCVCB50 | Starting Collar with Volume Control Blade 500mm diameter |