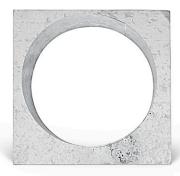

Airfoil's Australian Made **Starting Collar (SC)** finds frequent use in situations where flexible duct is mounted to rigid duct. Manufactured with precision and durability in mind, the Starting Collar is engineered to provide reliable connections between different duct types.

## STARTING COLLARS SC

#### **PRODUCT ORDERING CODES**

| CODES | SIZES                          |
|-------|--------------------------------|
| SC15  | Starting Collar 150mm diameter |
| SC20  | Starting Collar 200mm diameter |
| SC25  | Starting Collar 250mm diameter |
| SC30  | Starting Collar 300mm diameter |
| SC35  | Starting Collar 350mm diameter |
| SC40  | Starting Collar 400mm diameter |
| SC45  | Starting Collar 450mm diameter |
| SC50  | Starting Collar 500mm diameter |