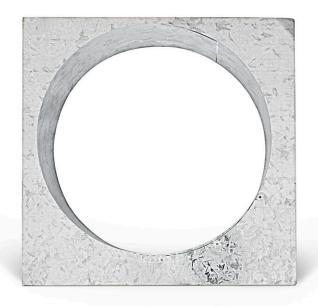

METAL COLLARS
JC — SC — SCVCB

STARTING COLLAR (SC)

STARTING COLLAR WITH VOLUME CONTROL BLADE (SCVCB)

Airfoil's Australian Made **Starting Collar (SC)** finds frequent use in situations where flexible duct is mounted to rigid duct. Manufactured with precision and durability in mind, the Starting Collar is engineered to provide reliable connections between different duct types.

(JC)

STARTING COLLAR (SC)

STARTING COLLAR WITH **VOLUME CONTROL BLADE** (SCVCB)