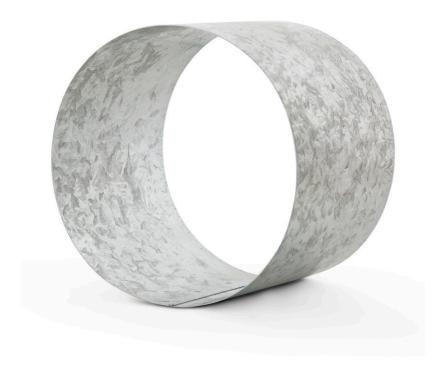

Airfoil's Australian Made **Starting Collar (SC)** finds frequent use in situations where flexible duct is mounted to rigid duct. Manufactured with precision and durability in mind, the Starting Collar is engineered to provide reliable connections between different duct types.

## STARTING COLLARS SC

#### **PRODUCT ORDERING CODES**

| CODES | SIZES                          |
|-------|--------------------------------|
| SC15  | Starting Collar 150mm diameter |
| SC20  | Starting Collar 200mm diameter |
| SC25  | Starting Collar 250mm diameter |
| SC30  | Starting Collar 300mm diameter |
| SC35  | Starting Collar 350mm diameter |
| SC40  | Starting Collar 400mm diameter |
| SC45  | Starting Collar 450mm diameter |
| SC50  | Starting Collar 500mm diameter |