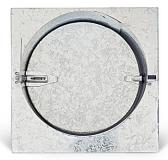

For enhanced functionality, Airfoil offers the Australian Made **Starting Collar with optional Volume Control Blade (SCVCB)**. This feature enables users to balance air flows effectively during commissioning, ensuring optimal performance and efficiency in HVAC systems.

# STARTING COLLARS WITH VOLUME CONTROL BLADE SCVCB

#### **PRODUCT ORDERING CODES**

| CODES   | SIZES                                                    |
|---------|----------------------------------------------------------|
| SCVCB15 | Starting Collar with Volume Control Blade 150mm diameter |
| SCVCB20 | Starting Collar with Volume Control Blade 200mm diameter |
| SCVCB25 | Starting Collar with Volume Control Blade 250mm diameter |
| SCVCB30 | Starting Collar with Volume Control Blade 300mm diameter |
| SCVCB35 | Starting Collar with Volume Control Blade 350mm diameter |
| SCVCB40 | Starting Collar with Volume Control Blade 400mm diameter |
| SCVCB45 | Starting Collar with Volume Control Blade 450mm diameter |
| SCVCB50 | Starting Collar with Volume Control Blade 500mm diameter |