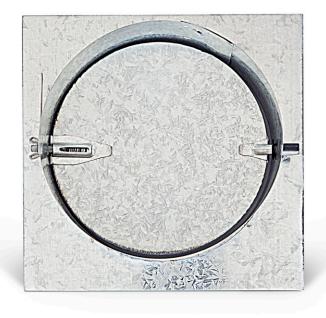

METAL COLLARS
JC — SC — SCVCB

STARTING COLLAR (SC)

STARTING COLLAR WITH VOLUME CONTROL BLADE (SCVCB)

For enhanced functionality, Airfoil offers the Australian Made **Starting Collar with optional Volume Control Blade (SCVCB)**. This feature enables users to balance air flows effectively during commissioning, ensuring optimal performance and efficiency in HVAC systems.

(JC)

STARTING COLLAR (SC)

STARTING COLLAR WITH **VOLUME CONTROL BLADE** (SCVCB)