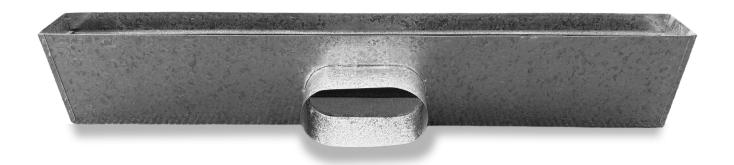

LB

#### PRODUCT DESCRIPTION AND APPLICATION

Airfoil's Australian Made Metal Linear Plenum Boot (LB) is meticulously crafted from premium 0.55mm Australian Galvanised sheet metal. Utilised in both Supply Air and Return Air functions, the Linear Plenum Boot offers both Side or Top Entry spigot placements depending on its application.

The Side Entry spigot placement is adjacent to the Open End on the plenum's Long Side. While its Top Entry position is located Opposite to the Plenum's Open End. The Linear Plenum Boot has the option of being manufactured as a **Stepped Linear Plenum Boot (SLB)**. The step return in the plenum allows for thicker insulation to be concealed within the plenum and not exposed.