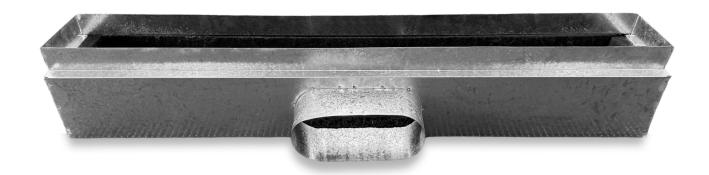

#### PRODUCT DESCRIPTION AND APPLICATION

Airfoil's Australian Made Metal Linear Plenum Boot (LB) is meticulously crafted from premium 0.55mm Australian Galvanised sheet metal. Utilised in both Supply Air and Return Air functions, the Linear Plenum Boot offers both Side or Top Entry spigot placements depending on its application.

The Side Entry spigot placement is adjacent to the Open End on the plenum's Long Side. While its Top Entry position is located Opposite to the Plenum's Open End. The Linear Plenum Boot has the option of being manufactured as a **Stepped Linear Plenum Boot (SLB)**. The step return in the plenum allows for thicker insulation to be concealed within the plenum and not exposed.

The Metal Linear Plenum Boot also has the option of being manufactured in Airfoils' "H" Section (LB-H) enabling the Plenum to be positioned and installed at any interval allowing for both Supply and Return Air options when designing the Air Conditioning System. Available in a range of options, the Linear Plenum Boot can be tailored to suit specific needs.