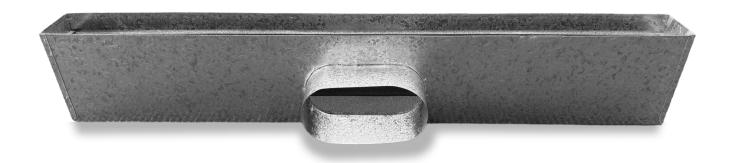

The Side Entry spigot placement is adjacent to the Open End on the plenum's Long Side. While its Top Entry position is located Opposite to the Plenum's Open End. The Linear Plenum Boot has the option of being manufactured as a **Stepped Linear Plenum Boot (SLB)**. The step return in the plenum allows for thicker insulation to be concealed within the plenum and not exposed.

#### STEPPED LINEAR PLENUM BOOT (SLB)

**LINEAR BOOT TYPES** 

STEPPED LINEAR PLENUM BOOT (SLB)

STANDARD LINEAR PLENUM BOOT (LB)

LB