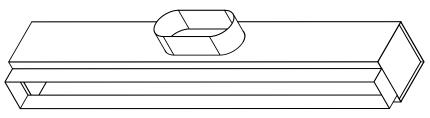

## **CROSS SECTIONAL DIAGRAM**

The Side Entry spigot placement is adjacent to the Open End on the plenum's Long Side. While its Top Entry position is located Opposite to the Plenum's Open End. The Linear Plenum Boot has the option of being manufactured as a **Stepped Linear Plenum Boot (SLB)**. The step return in the plenum allows for thicker insulation to be concealed within the plenum and not exposed.