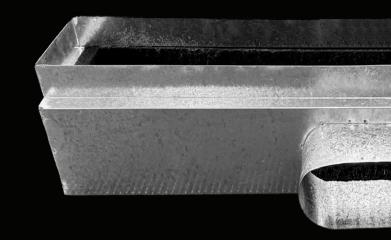

#### PRODUCT DESCRIPTION AND APPLICATION

Airfoil's Australian Made Metal Linear Plenum Boot (LB) is meticulously crafted from premium 0.55mm Australian Galvanised sheet metal. Utilised in both Supply Air and Return Air functions, the Linear Plenum Boot offers both Side or Top Entry spigot placements depending on its application.

The Side Entry spigot placement is adjacent to the Open End on the plenum's Long Side. While its Top Entry position is located Opposite to the Plenum's Open End. The Linear Plenum Boot has the option of being manufactured as a **Stepped Linear Plenum Boot (SLB)**. The step return in the plenum allows for thicker insulation to be concealed within the plenum and not exposed.

The Metal Linear Plenum Boot also has the option of being manufactured in Airfoils' "H" Section (LB-H) enabling the Plenum to be positioned and installed at any interval allowing for both Supply and Return Air options when designing the Air Conditioning System. Available in a range of options, the Linear Plenum Boot can be tailored to suit specific needs.