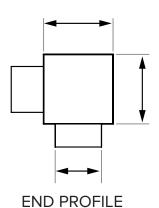

quirements
- Optional Stepped Linear Plenum Boot (SLB)
- Option "H" Section Linear Plenum Boot (LB-H)
- **Top Entry** and **Side Entry** spigot placements available on request
- Used for supply and return air heating and cooling
- Mounted behind grille
- Acoustic qualities
- Thermal qualities
- Available in Plain, Rubber (5mm/10mm), Polyester (13mm/25mm), Black-faced Fibreglass (13mm/25mm) or Perforated Black-faced Fibreglass (25mm)
- Spigot sizes available are 100mm, 150mm, 200mm, 250mm, 300mm, 350mm 400mm, 450mm, 500mm, 550mm and 600mm diameters
- Customised oval spigots available to suit varying boot height restrictions
- Suitable for both commercial and domestic settings
- Airfoil information available







## **CROSS SECTIONAL DIAGRAM**



#### STEPPED LINEAR PLENUM BOOT (SLB)









#### **DISCLAIMER:**

All product designs, data sheets and specifications presented herein are the intellectual property of Airfoil Manufacturing Pty Ltd. These designs and specifications, including but not limited to diagrams, drawings, and performance data, are protected under Australian intellectual property laws. No part of these designs and specifications may be copied, reproduced, distributed, or transmitted in any form or by any means without the prior written permission of Airfoil Manufacturing Pty Ltd. Unauthorised use or reproduction of these materials may result in legal action under Australian copyright and intellectual property laws.





**LINEAR BOOT TYPES** 



STEPPED LINEAR PLENUM BOOT (SLB)



STANDARD LINEAR PLENUM BOOT (LB)





LB

### METAL LINEAR PLENUM BOOT OPE