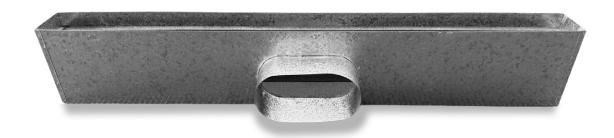

#### PRODUCT DESCRIPTION AND APPLICATION

Airfoil's Australian Made Metal Linear Plenum Boot (LB) is meticulously crafted from premium 0.55mm Australian Galvanised sheet metal. Utilised in both Supply Air and Return Air functions, the Linear Plenum Boot offers both Side or Top Entry spigot placements depending on its application.

The Side Entry spigot placement is adjacent to the Open End on the plenum's Long Side. While its Top Entry position is located Opposite to the Plenum's Open End. The Linear Plenum Boot has the option of being manufactured as a **Stepped Linear Plenum Boot (SLB)**. The step return in the plenum allows for thicker insulation to be concealed within the plenum and not exposed.

The Metal Linear Plenum Boot also has the option of being manufactured in Airfoils' "H" Section (LB-H) enabling the Plenum to be positioned and installed at any interval allowing for both Supply and Return Air options when designing the Air Conditioning System. Available in a range of options, the Linear Plenum Boot can be tailored to suit specific needs.