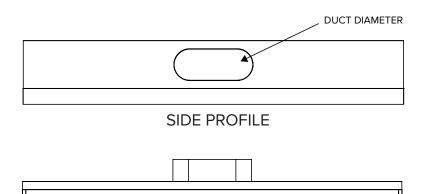

## **CROSS SECTIONAL DIAGRAM**

The Side Entry spigot placement is adjacent to the Open End on the plenum's Long Side. While its Top Entry position is located Opposite to the Plenum's Open End. The Linear Plenum Boot has the option of being manufactured as a **Stepped Linear Plenum Boot (SLB)**. The step return in the plenum allows for thicker insulation to be concealed within the plenum and not exposed.