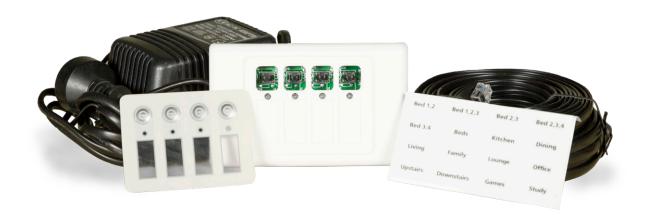

Available in both 240V and 24V options, Airfoil offers the complete range of Motorised Line Dampers, along with a comprehensive selection of electrical components including touch pads, transformers, and zone cables. Whether for commercial or domestic use, these dampers are ideal for various applications.

#### PRODUCT SPECIFICATIONS AND INFORMATION

- Product ordering code MOTLD
- Steel Construction
- Metal damper
- Available in 240V and 24V
- Optional electrical components available such as, transformers and zone cables
- · Internal foam blade seals
- Designed to remotely open and close airflows to designated area zones
- Spiral case offers easy attachment to standard flexible duct sizes
- Ideal for use in any commercial or domestic application
- Available in 7 different diameter sizes