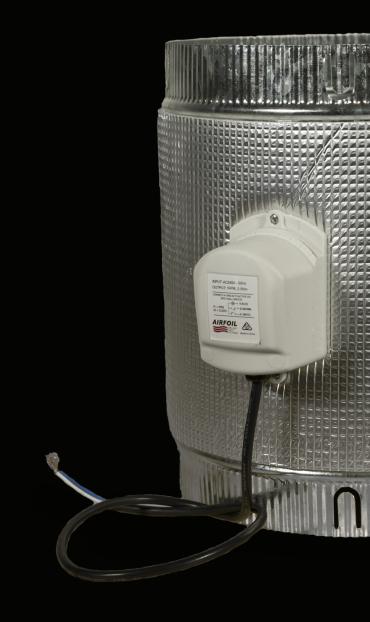

#### PRODUCT DESCRIPTION AND APPLICATION

Airfoil's Motorised Line Damper (MOTLD) range provides users with the convenience of remotely controlling air flows to specific areas.

Designed with a spiral casing, these dampers easily attach to standard flexible duct sizes, offering seamless integration. Each damper is equipped with ribbed rolled edges for added durability.

Available in both 240V and 24V options, Airfoil offers the complete range of Motorised Line Dampers, along with a comprehensive selection of electrical components including touch pads, transformers, and zone cables. Whether for commercial or domestic use, these dampers are ideal for various applications.

#### PRODUCT SPECIFICATIONS AND INFORMATION

- Product ordering code MOTLD
- Steel Construction
- Metal damper
- Available in 240V and 24V
- Optional electrical components available such as, transformers and zone cables
- · Internal foam blade seals
- Designed to remotely open and close airflows to designated area zones
- Spiral case offers easy attachment to standard flexible duct sizes
- Ideal for use in any commercial or domestic application
- Available in 7 different diameter sizes