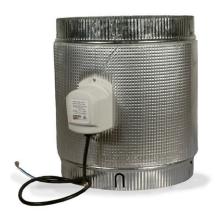

#### PRODUCT DESCRIPTION AND APPLICATION

Airfoil's Motorised Line Damper (MOTLD) range provides users with the convenience of remotely controlling air flows to specific areas.

Designed with a spiral casing, these dampers easily attach to standard flexible duct sizes, offering seamless integration. Each damper is equipped with ribbed rolled edges for added durability.

Available in both 240V and 24V options, Airfoil offers the complete range of Motorised Line Dampers, along with a comprehensive selection of electrical components including touch pads, transformers, and zone cables. Whether for commercial or domestic use, these dampers are ideal for various applications.

#### PRODUCT SPECIFICATIONS AND INFORMATION

- Product ordering code MOTLD
- Steel Construction
- Metal damper
- Available in 240V and 24V
- Optional electrical components available such as, transformers and zone cables
- · Internal foam blade seals
- Designed to remotely open and close airflows to designated area zones
- Spiral case offers easy attachment to standard flexible duct sizes
- Ideal for use in any commercial or domestic application
- Available in 7 different diameter sizes