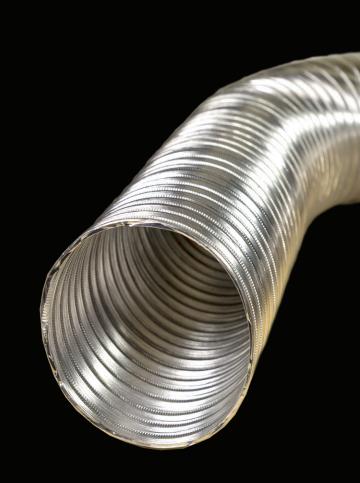

#### **PRODUCT DESCRIPTION AND APPLICATION**

Airfoil's Semi Rigid Aluminium Duct (SRAD) has been tested and meets Australian Standards – AS1668.1 and 4 Zero Fire Rating – 1530.3

The SRAD is made from high quality 0.10mm thick aluminium that provides excellent flexibility without loss of strength. This lightweight duct is easy to use and manipulate on installation, provides air tight seams without the need for adhesives and is highly puncture and corrosion resistant.

The Triple Locked corrugated construction with a high operating temperature (-30°C to +240°C) and low pressure loss makes it perfect for commercial and domestic applications including kitchen range hoods, bathrooms and laundry ventilation.