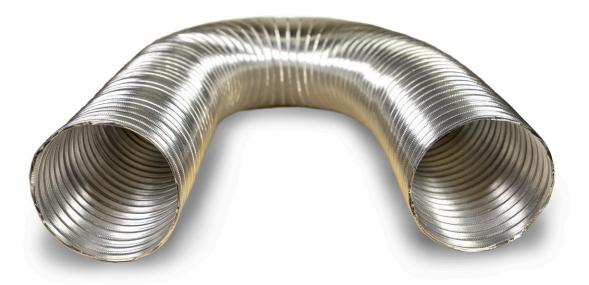

#### **PRODUCT DESCRIPTION AND APPLICATION**

Airfoil's Semi Rigid Aluminium Duct (SRAD) has been tested and meets Australian Standards – AS1668.1 and 4 Zero Fire Rating – 1530.3

The SRAD is made from high quality 0.10mm thick aluminium that provides excellent flexibility without loss of strength. This lightweight duct is easy to use and manipulate on installation, provides air tight seams without the need for adhesives and is highly puncture and corrosion resistant.

The Triple Locked corrugated construction with a high operating temperature (-30°C to +240°C) and low pressure loss makes it perfect for commercial and domestic applications including kitchen range hoods, bathrooms and laundry ventilation.