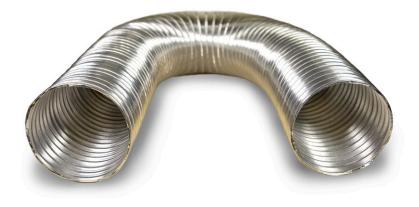

#### **PRODUCT DESCRIPTION AND APPLICATION**

Airfoil's Semi Rigid Aluminium Duct (SRAD) has been tested and meets Australian Standards – AS1668.1 and 4 Zero Fire Rating – 1530.3

The SRAD is made from high quality 0.10mm thick aluminium that provides excellent flexibility without loss of strength. This lightweight duct is easy to use and manipulate on installation, provides air tight seams without the need for adhesives and is highly puncture and corrosion resistant.

The Triple Locked corrugated construction with a high operating temperature (-30°C to +240°C) and low pressure loss makes it perfect for commercial and domestic applications including kitchen range hoods, bathrooms and laundry ventilation.