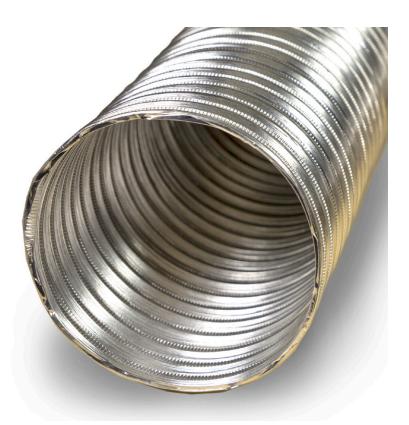

#### **PRODUCT DESCRIPTION AND APPLICATION**

Airfoil's Semi Rigid Aluminium Duct (SRAD) has been tested and meets Australian Standards – AS1668.1 and 4 Zero Fire Rating – 1530.3

The SRAD is made from high quality 0.10mm thick aluminium that provides excellent flexibility without loss of strength. This lightweight duct is easy to use and manipulate on installation, provides air tight seams without the need for adhesives and is highly puncture and corrosion resistant.

The Triple Locked corrugated construction with a high operating temperature (-30°C to +240°C) and low pressure loss makes it perfect for commercial and domestic applications including kitchen range hoods, bathrooms and laundry ventilation.