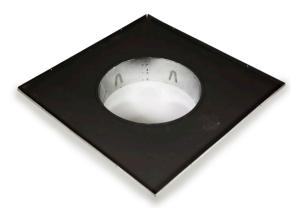

## PRODUCT DESCRIPTION AND APPLICATION

Airfoil's Australian Made Square to Round Reducer Neck (RN) is meticulously crafted from 0.55 galvanised steel to the highest standard. Finished with matte black paint, it offers a discreet presence once installed.

SQUARE TO ROUND REDUCER NECK **BOTTOM (RN)** 