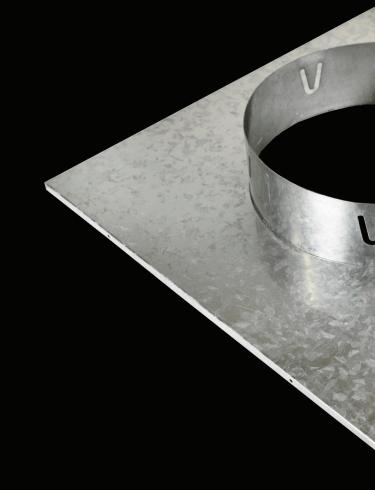

## PRODUCT DESCRIPTION AND APPLICATION

Airfoil's Australian Made Square to Round Reducer Neck (RN) is meticulously crafted from 0.55 galvanised steel to the highest standard. Finished with matte black paint, it offers a discreet presence once installed.

This Reducer Neck comes in various spigot sizes and is often installed within Airfoil's Grille range. However, it's most commonly used in Airfoil's Supply Air Diffusion Range, like the Louvred Face Diffuser (LFD) where it is directly attached to the rear of the Grille, making installation easy and allowing airflow directly through the grille's face. Alternatively, the Reducer Neck can also be used in Return Air applications. The RN can be used in any commercial or domestic setting.