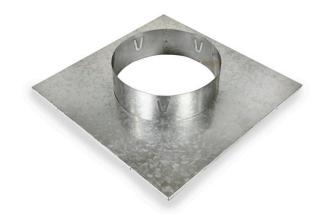

## PRODUCT DESCRIPTION AND APPLICATION

Airfoil's Australian Made Square to Round Reducer Neck (RN) is meticulously crafted from 0.55 galvanised steel to the highest standard. Finished with matte black paint, it offers a discreet presence once installed.

This Reducer Neck comes in various spigot sizes and is often installed within Airfoil's Grille range. However, it's most commonly used in Airfoil's Supply Air Diffusion Range, like the Louvred Face Diffuser (LFD) where it is directly attached to the rear of the Grille, making installation easy and allowing airflow directly through the grille's face. Alternatively, the Reducer Neck can also be used in Return Air applications. The RN can be used in any commercial or domestic setting.