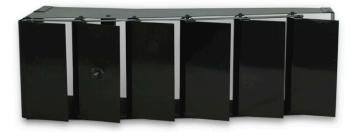

Airfoil's Stream Splitter Damper (SSD) is well-suited for commercial applications in metal duct runs, where supply air can be efficiently directed through its adjustable blades and diverted through the grille's face.

The damper comes standard in our Matt Black finish for a visually pleasing appearance and can be fitted to the neck of the grille before installation. Airfoil's Stream Splitter Dampers (SSD) are ideal for use in any commercial building where air balancing is essential.