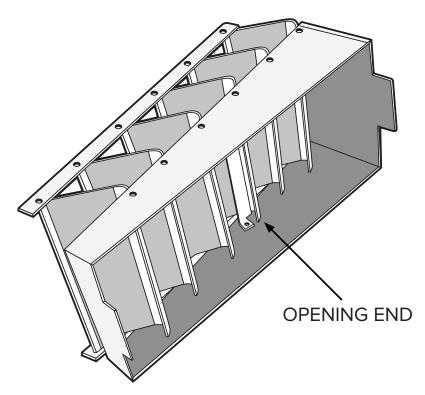

are ideal for use in any commercial building where air balancing is essential.





# STREAM SPLITTER DAMPER SSD

### **PRODUCT SPECIFICATIONS AND INFORMATION**

- Product ordering code SSD
- Australian Made
- Aluminium Construction
- Can be made to any size
- Maximum blade length order 400mm
- Order blade width first and then by height
- SSD size to suit grille (specify grille type)
- Fully adjustable blades
- Design to balance airflow rates in supply and return air applications
- Easy screw adjustment through the face of the grille (phillips head screwdriver)
- Matt Black painted finish
- Product suitable to any commercial application in conjunction with Airfoil's Grille range
- Airfoil's cross sectional diagram available







### STREAM SPLITTER DAMPER

**CROSS SECTIONAL DIAGRAM** 







#### **DISCLAIMER:**

All product designs, data sheets and specifications presented herein are the intellectual property of Airfoil Manufacturing Pty Ltd. These designs and specifications, including but not limited to diagrams, drawings, and performance data, are protected under Australian intellectual property laws. No part of these designs and specifications may be copied, reproduced, distributed, or transmitted in any form or by any means without the prior written permission of Airfoil Manufacturing Pty Ltd. Unauthorised use or reproduction of these materials may result in legal action under Australian copyright and intellectual property laws.