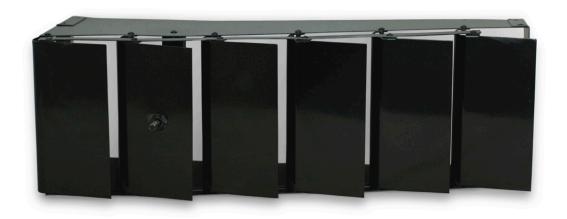

Airfoil's Stream Splitter Damper (SSD) is well-suited for commercial applications in metal duct runs, where supply air can be efficiently directed through its adjustable blades and diverted through the grille's face.

The damper comes standard in our Matt Black finish for a visually pleasing appearance and can be fitted to the neck of the grille before installation. Airfoil's Stream Splitter Dampers (SSD) are ideal for use in any commercial building where air balancing is essential.