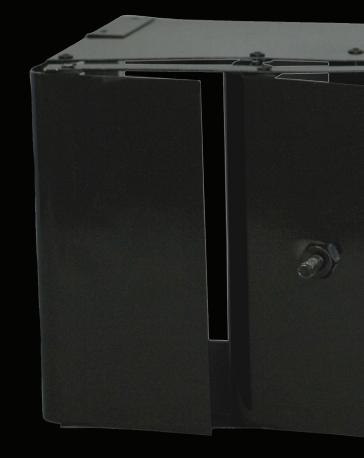

#### PRODUCT DESCRIPTION AND APPLICATION

Airfoil's Australian Made Stream Splitter Damper (SSD) is crafted from Airfoil's premium 0.9mm galvanised steel and can be customised to any size. The Stream Splitter Damper's adjustments can be made using a Phillips head screwdriver through the face of the grille to achieve the desired setting. Rotate the SSD clockwise to open the damper and counterclockwise to close it.

The damper features a 70mm x 40mm scooped blade configuration, facilitating an even discharge of air through its series of scooped blades within the damper. These blades, pitched at 175mm centers, are securely fixed via an industrial rivet system.