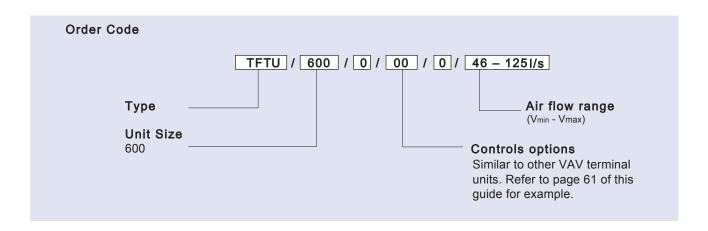

Type 'TFTU' Fan Terminal Unit

Table 1: Typical performance data for TFTU

| Fan Speed | Typical Flow<br>Rate (I/s) | NC Level |
|-----------|----------------------------|----------|
| Low       | 75                         | NC 30    |
| Medium    | 110                        | NC 35    |
| High      | 125                        | NC 40    |