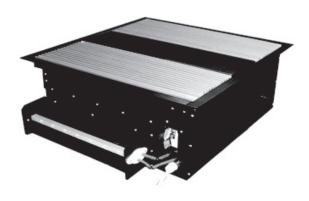

## Floor Diffusers - Fan Assisted Type 'TFTU'

## **KEY FEATURES**

- Pressure independent series fan terminal unit suitable for under-floor air distribution system (UFAD).
- Rubber and plastic components are fire retardant to UL 94.
- Designed to be mounted on 600 mm by 600 mm raised floor systems.
- As optional extras, the following can be provided;
  - ☐ 750 Watts electric heater with manual reset thermal cut-out switch as standard supply

## **RECOMMENDATIONS**

- Temperature differential of the supply air should range between 2 to 6°C.
- The floor void should have a clear depth of between 400 mm to 600 mm deep depending on the extent of engineering services to be accommodated.

Type 'TFTU' Fan Terminal Unit

Table 1: Typical performance data for TFTU

| Fan Speed | Typical Flow<br>Rate (I/s) | NC Level |
|-----------|----------------------------|----------|
| Low       | 75                         | NC 30    |
| Medium    | 110                        | NC 35    |
| High      | 125                        | NC 40    |