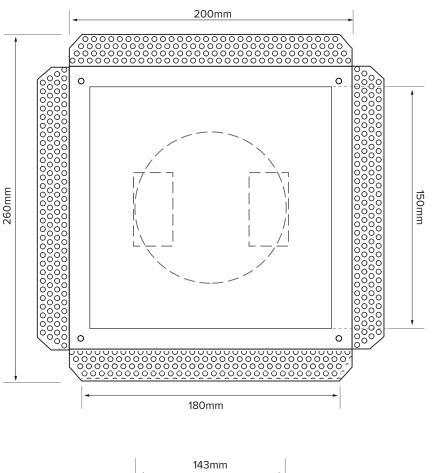

Its innovative design features a 150mm x 150mm square centre plaque that integrates into a black powder-coated metal internal housing with a 143mm spigot. This configuration allows for clean, efficient airflow through the perimeter of the centre plaque while maintaining a flush ceiling finish. Once installed, the centrally positioned spigot secures the flexible duct in place, keeping the centre plaque perfectly aligned with the ceiling line.

#### **PRODUCT SPECIFICATIONS AND INFORMATION**

- Product ordering code PP-TG-150
- Australian Made
- Constructed from premium Australian steel
- 0.7 zincalem
- Features a 150mm x 150mm square centre plaque
- Manufactured opening size of 200mm x 200mm
- Plaster trim overall size of 260mm
- 100mm deep including spigot
- 143mm wide spigot
- Approx free area of 90%
- Frameless finish
- Can be manufactured to any size
- Flush mounted to gyprock
- Plaster frame is fixed first then centre plaque is screwed into aligning plaster frame
- Provides a clean and aesthetically pleasing appearance
- Standard powder-coated white finish
- Customisable to match any powder-coated colour
- Suitable for residential and commercial applications in bathrooms, laundries or where discreet, effective ventilation is essential