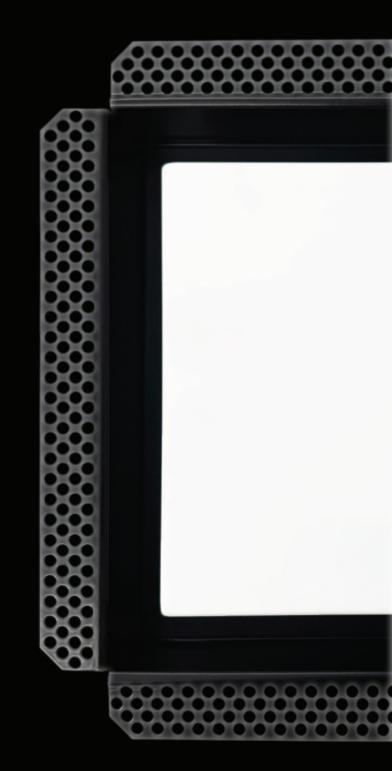

#### PRODUCT DESCRIPTION AND APPLICATION

Airfoil's Australian Made premium Plaque Plaster Trim Grille (PP-TG) offers a sleek, frameless finish that blends seamlessly with modern architectural designs. Designed to sit flush within gyprock, this grille creates a timeless, minimalist look ideal for any space requiring elegant ventilation.

Its innovative design features a 150mm x 150mm square centre plaque that integrates into a black powder-coated metal internal housing with a 143mm spigot. This configuration allows for clean, efficient airflow through the perimeter of the centre plaque while maintaining a flush ceiling finish. Once installed, the centrally positioned spigot secures the flexible duct in place, keeping the centre plaque perfectly aligned with the ceiling line.

#### **PRODUCT SPECIFICATIONS AND INFORMATION**

- Product ordering code PP-TG-150
- Australian Made
- Constructed from premium Australian steel
- 0.7 zincalem
- Features a 150mm x 150mm square centre plaque
- Manufactured opening size of 200mm x 200mm
- Plaster trim overall size of 260mm
- 100mm deep including spigot
- 143mm wide spigot
- Approx free area of 90%
- Frameless finish
- Can be manufactured to any size
- Flush mounted to gyprock
- Plaster frame is fixed first then centre plaque is screwed into aligning plaster frame
- Provides a clean and aesthetically pleasing appearance
- Standard powder-coated white finish
- Customisable to match any powder-coated colour
- Suitable for residential and commercial applications in bathrooms, laundries or where discreet, effective ventilation is essential