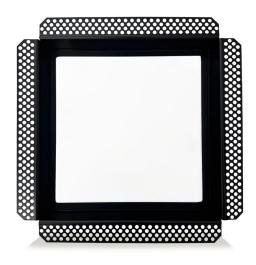

#### PRODUCT DESCRIPTION AND APPLICATION

Airfoil's Australian Made premium Plaque Plaster Trim Grille (PP-TG) offers a sleek, frameless finish that blends seamlessly with modern architectural designs. Designed to sit flush within gyprock, this grille creates a timeless, minimalist look ideal for any space requiring elegant ventilation.

Its innovative design features a 150mm x 150mm square centre plaque that integrates into a black powder-coated metal internal housing with a 143mm spigot. This configuration allows for clean, efficient airflow through the perimeter of the centre plaque while maintaining a flush ceiling finish. Once installed, the centrally positioned spigot secures the flexible duct in place, keeping the centre plaque perfectly aligned with the ceiling line.

#### **PRODUCT SPECIFICATIONS AND INFORMATION**

- Product ordering code PP-TG-150
- Australian Made
- Constructed from premium Australian steel
- 0.7 zincalem
- Features a 150mm x 150mm square centre plaque
- Manufactured opening size of 200mm x 200mm
- Plaster trim overall size of 260mm
- 100mm deep including spigot
- 143mm wide spigot
- Approx free area of 90%
- Frameless finish
- Can be manufactured to any size
- Flush mounted to gyprock
- Plaster frame is fixed first then centre plaque is screwed into aligning plaster frame
- Provides a clean and aesthetically pleasing appearance
- Standard powder-coated white finish
- Customisable to match any powder-coated colour
- Suitable for residential and commercial applications in bathrooms, laundries or where discreet, effective ventilation is essential