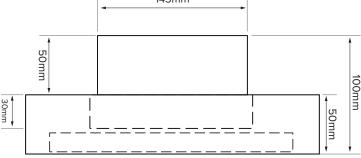

#### **CROSS SECTIONAL DIAGRAM**

#### **PRODUCT SPECIFICATIONS AND INFORMATION**

- Product ordering code PP-TG-150
- Australian Made
- Constructed from premium Australian steel
- 0.7 zincalem
- Features a 150mm x 150mm square centre plaque
- Manufactured opening size of 200mm x 200mm
- Plaster trim overall size of 260mm
- 100mm deep including spigot
- 143mm wide spigot
- Approx free area of 90%
- Frameless finish
- Can be manufactured to any size
- Flush mounted to gyprock
- Plaster frame is fixed first then centre plaque is screwed into aligning plaster frame
- Provides a clean and aesthetically pleasing appearance
- Standard powder-coated white finish
- Customisable to match any powder-coated colour
- Suitable for residential and commercial applications in bathrooms, laundries or where discreet, effective ventilation is essential