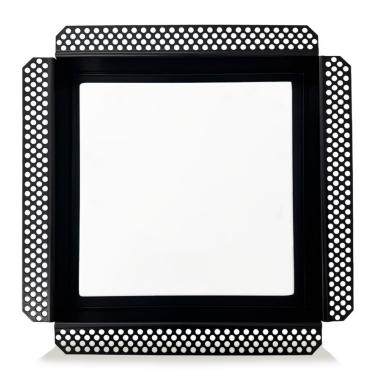

#### PRODUCT DESCRIPTION AND APPLICATION

Airfoil's Australian Made premium Plaque Plaster Trim Grille (PP-TG) offers a sleek, frameless finish that blends seamlessly with modern architectural designs. Designed to sit flush within gyprock, this grille creates a timeless, minimalist look ideal for any space requiring elegant ventilation.

Its innovative design features a 150mm x 150mm square centre plaque that integrates into a black powder-coated metal internal housing with a 143mm spigot. This configuration allows for clean, efficient airflow through the perimeter of the centre plaque while maintaining a flush ceiling finish. Once installed, the centrally positioned spigot secures the flexible duct in place, keeping the centre plaque perfectly aligned with the ceiling line.

#### **PRODUCT SPECIFICATIONS AND INFORMATION**

- Product ordering code PP-TG-150
- Australian Made
- Constructed from premium Australian steel
- 0.7 zincalem
- Features a 150mm x 150mm square centre plaque
- Manufactured opening size of 200mm x 200mm
- Plaster trim overall size of 260mm
- 100mm deep including spigot
- 143mm wide spigot
- Approx free area of 90%
- Frameless finish
- Can be manufactured to any size
- Flush mounted to gyprock
- Plaster frame is fixed first then centre plaque is screwed into aligning plaster frame
- Provides a clean and aesthetically pleasing appearance
- Standard powder-coated white finish
- Customisable to match any powder-coated colour
- Suitable for residential and commercial applications in bathrooms, laundries or where discreet, effective ventilation is essential